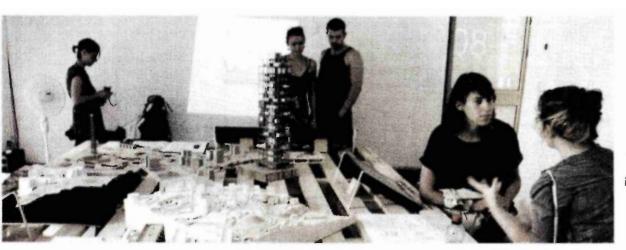

## A SHOWCASE FOR ISRAELI DESIGN

The Bezalel Department of Architecture held the opening this past Thursday of its exhibition "National Perspectives." The opening, which was held in the department itself on Bezalel Street, was a full-day event in which young and innovative architects from around the world were invited to host a panel discussion on globalization and modern practices of architecture. The exhibit runs through August 3.

(Text and photo: Elle Yahalom)