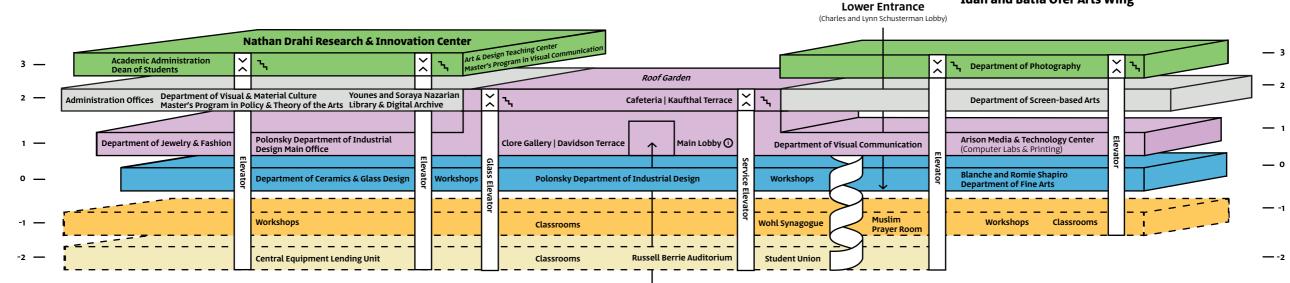

## **Idan and Batia Ofer Arts Wing**

|    | Room   | Department                                                                                       | Additional Locations                                           |
|----|--------|--------------------------------------------------------------------------------------------------|----------------------------------------------------------------|
| 3  | + 300  | Department of Photography                                                                        | Nathan Drahi Research & Innovation Center                      |
|    |        | Master's Program in<br>Visual Communication                                                      | Dean of Students                                               |
|    |        | Visual communication                                                                             | Academic Administration                                        |
|    |        |                                                                                                  | Art & Design Teaching Center                                   |
| 2  | + 200  | Department of Screen-based Arts                                                                  | Younes and Soraya Nazarian                                     |
|    |        | Department of Visual &<br>Material Culture<br>Master's Program in Policy &<br>Theory of the Arts | Library & Digital Archive                                      |
|    |        |                                                                                                  | Cafeteria                                                      |
|    |        |                                                                                                  | Kaufthal Terrace                                               |
|    |        | meory of the Arts                                                                                | Administration Offices                                         |
| 1  | + 100  | Department of Visual<br>Communication                                                            | Main Entrance                                                  |
|    |        | Department of Jewelry & Fashion                                                                  | Main Lobby                                                     |
|    |        | Polonsky Department of                                                                           | Clore Gallery                                                  |
|    |        | Industrial Design Main Office                                                                    | Davidson Terrace                                               |
|    |        |                                                                                                  | Arison Media & Technology Center<br>(Computer Labs & Printing) |
| 0  | + 10   | Blanche and Romie Shapiro                                                                        | Workshops                                                      |
|    |        | Department of Fine Arts                                                                          | Lower Entrance                                                 |
|    |        | Department of Ceramics &<br>Glass Design                                                         | (Charles and Lynn Schusterman Lobby)                           |
|    |        | Polonsky Department of<br>Industrial Design                                                      |                                                                |
| -1 | + 1000 |                                                                                                  | Classroom                                                      |
|    |        |                                                                                                  | Workshop                                                       |
|    |        |                                                                                                  | Wohl Synagogue                                                 |
|    |        |                                                                                                  | Muslim Prayer Room                                             |
|    | + 2000 |                                                                                                  | Russell Berrie Auditorium                                      |
|    |        |                                                                                                  | Student Union                                                  |
|    |        |                                                                                                  | Central Equipment Lending Unit                                 |
|    |        |                                                                                                  | Classrooms                                                     |