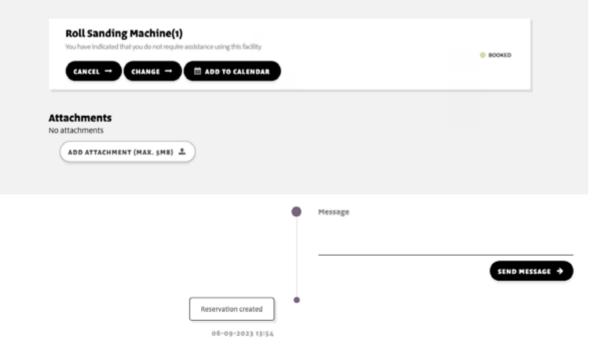

### Attachments

ADD ATTACHMENT (MAX. 5MB) 🌲

After booking the appointment, a screen will open allowing questions/ documents to be sent to the workshop supervisor in preparation for the scheduled appointment.

BOOKING CONFIRMATION #2940 FOR ROLL SANDING MACHINE(1).

Booking confirmed, tomorrow you're expected on From 9:00 until 11:45 o' clock.

Wood Workshop