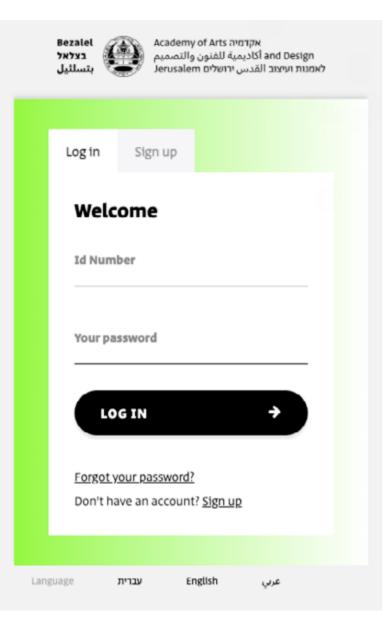

# Workshop Site User Guide

https://workshops.bezalel.ac.il/login

To begin, navigate to the site by clicking on the following link

https://workshops.bezalel.ac.il/login

or scan the QR code.

|     | Bezalel<br>בצלאל<br>بتسلئيل | میم 🖌                           | raיה demy of Arts<br>يمية للفنون والتص<br>س ירושלים salem |      |  |
|-----|-----------------------------|---------------------------------|-----------------------------------------------------------|------|--|
|     |                             |                                 |                                                           |      |  |
|     | Log in                      | Sign u                          | p                                                         |      |  |
|     | Welc                        | ome                             |                                                           |      |  |
|     | Id Num                      | ber                             |                                                           |      |  |
|     | Your pa                     | ssword                          |                                                           |      |  |
|     | Lo                          | IG IN                           |                                                           | •    |  |
|     |                             | <u>your passw</u><br>ave an acc | <u>wrd?</u><br>ount? <u>Sign up</u>                       |      |  |
|     |                             |                                 |                                                           |      |  |
| Lan | guage                       | עברית                           | English                                                   | عربي |  |

## Now you can connect to the site with the username you created.