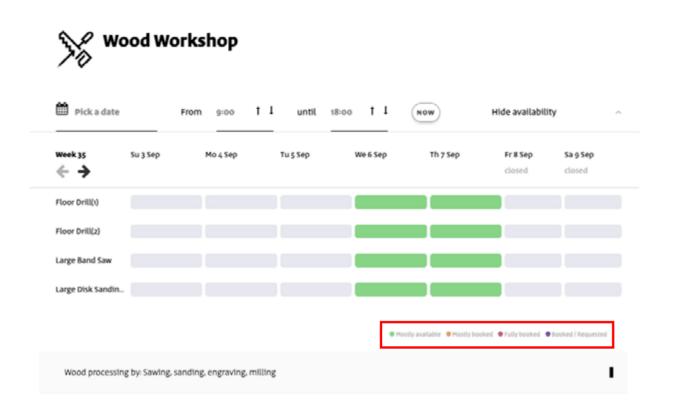

## Select the machine on which you want to work.

≜≚

Pay attention to the schedule that appears on the page, via which you can easily see the requests for the machines in the workshop and the workshop's opening hours.

Mostly available Mostly booked Fully booked Booked / Requested

۵×

| Pick a date     |                    | From 9:00 1     | until    | 8:00 1 1 | NOW      | воок               | •                  |
|-----------------|--------------------|-----------------|----------|----------|----------|--------------------|--------------------|
| :k a date to se | e the availability | y for that day. |          |          |          |                    |                    |
| eek 35          | Su 3 Sep           | Mo 4 Sep        | Tu § Sep | We 6 Sep | Th 7 Sep | Fr 8 Sep<br>closed | Sa 9 Sep<br>closed |
|                 |                    |                 |          |          |          |                    |                    |