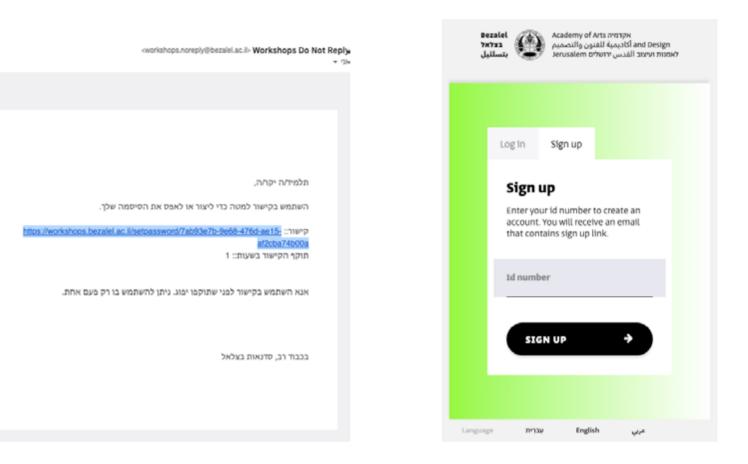

## In order to register for the site, follow the site's registration instructions.

עברית

Bezalel

בצלאל

بتسلئيل

Language

Academy of Arts אקדמיה Academy

Sign up

410

A link will be sent to the personal email address registered at Bezalel. Click on the attached link. Fill out your ID number and confirm it.